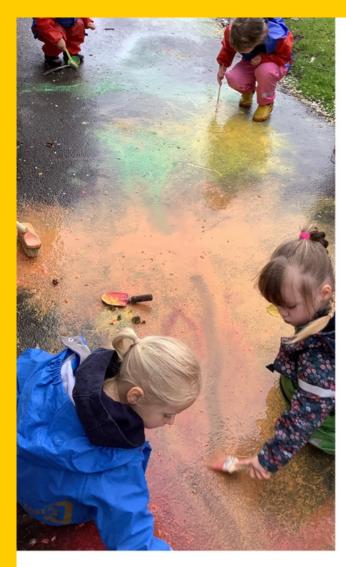

See you on Tuesday.

### Summer 2 Clubs

Next Term we will have 3 clubs running All clubs will be straight after school. These are available for booking on Parent Pay from next week.

Monday- Craft club for Reception, year 1 and year 2 (20 place limit)

Wednesday - Athletics Club for Year 3 and Year 4 (20 place limit)

Monday - Rounders Club for years 5

#### **KEY DATES**

MONDAY 8TH MAY- BANK HOLIDAY

TUESDAY 9TH MAY- FRIDAY 12TH MAY- KEY STAGE TWO SATS WEEK.

SPORTS DAY - 22ND JUNE KS1/EYFS AM AND KS2 PM

WHOLE SCHOOL SCIENCE SHOW- 5TH JULY BEACH TRIPS WILL BE WEEK COMMENCING 10TH JULY

KS2 SAT RESULTS - 11TH JULY

**REPORTS SENT OUT - 13TH JULY** 













## THE DAY THE KING CAME TO SCHOOL!













# During Forest School, we used powder paints to explore colour in the rain.