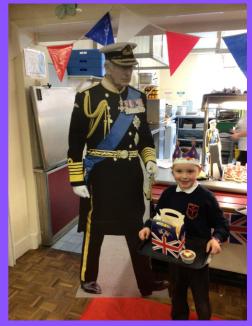

are really proud of you all.

I hope everyone has a fantastic bank holiday weekend. See you on Tuesday.

### Summer 2 Clubs

Next Term we will have 3 clubs running All clubs will be straight after school. These are available for booking on Parent Pay from next week.

Monday- Craft club for Reception, year 1 and year 2 (20 place limit)

Wednesday - Athletics Club for Year 3 and Year 4 (20 place limit)

Monday - Rounders Club for years 5

#### **KEY DATES**

MONDAY 8TH MAY- BANK HOLIDAY

TUESDAY 9TH MAY- FRIDAY 12TH MAY- KEY STAGE TWO SATS WEEK.

SPORTS DAY - 22ND JUNE KS1/EYFS AM AND KS2 PM

WHOLE SCHOOL SCIENCE SHOW- 5TH JULY BEACH TRIPS WILL BE WEEK COMMENCING 10TH JULY

KS2 SAT RESULTS - 11TH JULY

**REPORTS SENT OUT - 13TH JULY** 













## THE DAY THE KING CAME TO SCHOOL!













# During Forest School, we used powder paints to explore colour in the rain.