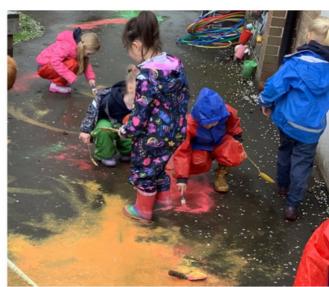

you on Tuesday.

### Summer 2 Clubs

Next Term we will have 3 clubs running All clubs will be straight after school. These are available for booking on Parent Pay from next week.

Monday- Craft club for Reception, year 1 and year 2 (20 place limit)

Wednesday - Athletics Club for Year 3 and Year 4 (20 place limit)

Monday - Rounders Club for years 5

#### **KEY DATES**

MONDAY 8TH MAY- BANK HOLIDAY

TUESDAY 9TH MAY- FRIDAY 12TH MAY- KEY STAGE TWO SATS WEEK.

SPORTS DAY - 22ND JUNE KS1/EYFS AM AND KS2 PM

WHOLE SCHOOL SCIENCE SHOW- 5TH JULY BEACH TRIPS WILL BE WEEK COMMENCING 10TH JULY

KS2 SAT RESULTS - 11TH JULY

**REPORTS SENT OUT - 13TH JULY** 













## THE DAY THE KING CAME TO SCHOOL!













# During Forest School, we used powder paints to explore colour in the rain.