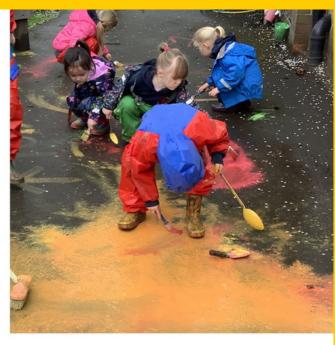

e you on Tuesday.

### Summer 2 Clubs

Next Term we will have 3 clubs running All clubs will be straight after school. These are available for booking on Parent Pay from next week.

Monday- Craft club for Reception, year 1 and year 2 (20 place limit)

Wednesday - Athletics Club for Year 3 and Year 4 (20 place limit)

Monday - Rounders Club for years 5

#### **KEY DATES**

MONDAY 8TH MAY- BANK HOLIDAY

TUESDAY 9TH MAY- FRIDAY 12TH MAY- KEY STAGE TWO SATS WEEK.

SPORTS DAY - 22ND JUNE KS1/EYFS AM AND KS2 PM

WHOLE SCHOOL SCIENCE SHOW- 5TH JULY BEACH TRIPS WILL BE WEEK COMMENCING 10TH JULY

KS2 SAT RESULTS - 11TH JULY

**REPORTS SENT OUT - 13TH JULY** 













## THE DAY THE KING CAME TO SCHOOL!













# During Forest School, we used powder paints to explore colour in the rain.