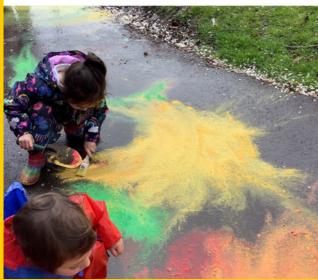

u on Tuesday.

### Summer 2 Clubs

Next Term we will have 3 clubs running All clubs will be straight after school. These are available for booking on Parent Pay from next week.

Monday- Craft club for Reception, year 1 and year 2 (20 place limit)

Wednesday - Athletics Club for Year 3 and Year 4 (20 place limit)

Monday - Rounders Club for years 5

#### **KEY DATES**

MONDAY 8TH MAY- BANK HOLIDAY

TUESDAY 9TH MAY- FRIDAY 12TH MAY- KEY STAGE TWO SATS WEEK.

SPORTS DAY - 22ND JUNE KS1/EYFS AM AND KS2 PM

WHOLE SCHOOL SCIENCE SHOW- 5TH JULY BEACH TRIPS WILL BE WEEK COMMENCING 10TH JULY

KS2 SAT RESULTS - 11TH JULY

**REPORTS SENT OUT - 13TH JULY** 













## THE DAY THE KING CAME TO SCHOOL!













# During Forest School, we used powder paints to explore colour in the rain.