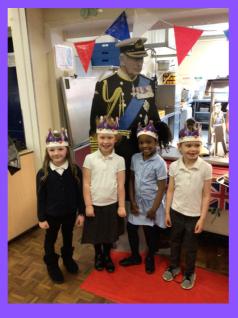

e are really proud of you all.

I hope everyone has a fantastic bank holiday weekend. See you on Tuesday.

### Summer 2 Clubs

Next Term we will have 3 clubs running All clubs will be straight after school. These are available for booking on Parent Pay from next week.

Monday- Craft club for Reception, year 1 and year 2 (20 place limit)

Wednesday - Athletics Club for Year 3 and Year 4 (20 place limit)

Monday - Rounders Club for years 5

#### **KEY DATES**

MONDAY 8TH MAY- BANK HOLIDAY

TUESDAY 9TH MAY- FRIDAY 12TH MAY- KEY STAGE TWO SATS WEEK.

SPORTS DAY - 22ND JUNE KS1/EYFS AM AND KS2 PM

WHOLE SCHOOL SCIENCE SHOW- 5TH JULY BEACH TRIPS WILL BE WEEK COMMENCING 10TH JULY

KS2 SAT RESULTS - 11TH JULY

**REPORTS SENT OUT - 13TH JULY** 













## THE DAY THE KING CAME TO SCHOOL!













# During Forest School, we used powder paints to explore colour in the rain.