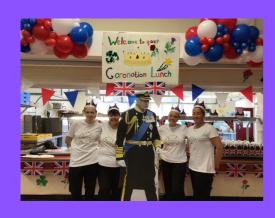

whatever happens next week, you have worked so hard we are really proud of you all.

I hope everyone has a fantastic bank holiday weekend. See you on Tuesday.

### Summer 2 Clubs

Next Term we will have 3 clubs running All clubs will be straight after school. These are available for booking on Parent Pay from next week.

Monday- Craft club for Reception, year 1 and year 2 (20 place limit)

Wednesday - Athletics Club for Year 3 and Year 4 (20 place limit)

Monday - Rounders Club for years 5

#### **KEY DATES**

MONDAY 8TH MAY- BANK HOLIDAY

TUESDAY 9TH MAY- FRIDAY 12TH MAY- KEY STAGE TWO SATS WEEK.

SPORTS DAY - 22ND JUNE KS1/EYFS AM AND KS2 PM

WHOLE SCHOOL SCIENCE SHOW- 5TH JULY BEACH TRIPS WILL BE WEEK COMMENCING 10TH JULY

KS2 SAT RESULTS - 11TH JULY

**REPORTS SENT OUT - 13TH JULY** 













## THE DAY THE KING CAME TO SCHOOL!













# During Forest School, we used powder paints to explore colour in the rain.