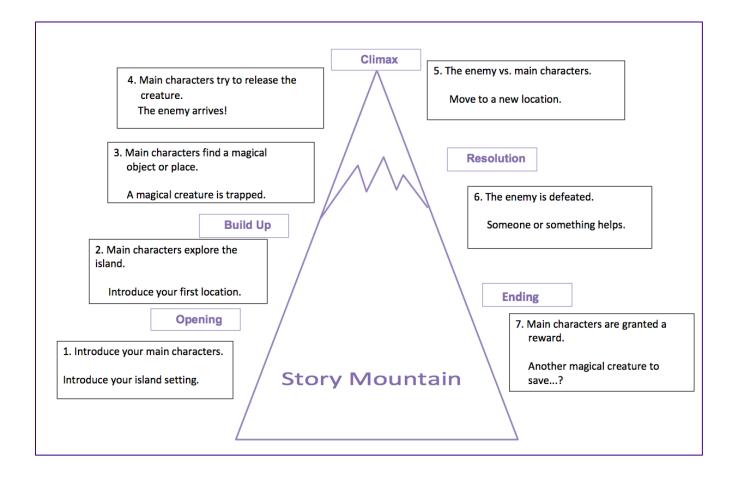

## **Rainbow Magic fairy tale story mountain**

## **Rainbow Magic fairy tale ideas guide**

| Story structure                                                                                 | Ideas                                                                                                                                  | My chosen ideas |
|-------------------------------------------------------------------------------------------------|----------------------------------------------------------------------------------------------------------------------------------------|-----------------|
| 1. Introduce your main characters.                                                              | <ul> <li>Who are your characters?</li> <li>a brother and sister?</li> <li>two best friends?</li> <li>grandparent and child?</li> </ul> |                 |
| Introduce your island setting.                                                                  | What kind of island?<br>• tropical jungle<br>• traditional fishing<br>• holiday destination                                            |                 |
| <ol> <li>Main characters explore the island.</li> <li>Introduce your first location.</li> </ol> | An interesting place <ul> <li>graveyard</li> <li>castle</li> <li>wood</li> <li>haunted house</li> <li>woodman's cottage</li> </ul>     |                 |
| 3. Main characters find a magical object or place.                                              | special tree, doorway, rope,<br>unusual stone, shell,<br>treasure box, birdcage,<br>golden matchbox                                    |                 |
| A magical creature is trapped.                                                                  | fairy, leprechaun, a Borrower,<br>sprite, pixie, a Minpin                                                                              |                 |
| 4. Main characters try to release the creature.                                                 | Only need to believe, given a<br>magic key/object to use, given<br>fairy dust to sprinkle                                              |                 |
| The enemy arrives!                                                                              | Jack Frost, goblins, orcs,<br>beast                                                                                                    |                 |

All text © The National Literacy Trust 2017

T: 020 7587 1842 W: www.literacytrust.org.uk Twitter: @Literacy\_Trust Facebook: nationalliteracytrust

| 5. The enemy vs. the main characters. | A chase develops, they fight,<br>they must overcome a riddle or<br>task |  |
|---------------------------------------|-------------------------------------------------------------------------|--|
| Move to a new location.               | Choose a new island location from box 1.                                |  |